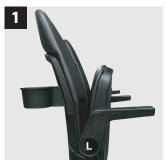

## **FEATURES**

- Optional Fixed Armrest, Cup-Holder Armrest, Tip-Up Armrest, and/ or Rear Cup-Holder.
- Seat Numbers Recessed to prevent tampering. Printed with UV stable inks.
- Choose from our wide range of custom colors available.
- Available with our XZipit® Patented Interchangeable Logo System
- High Quality injection molded design
- Aluminum beam mount system with Galvanized steel brackets
- Full range of standard plastic colors and custom colors available on large projects
- 3 year warranty on structural components and mechanical features
- Tight unoccupied envelope allows for maximum egress pathways and safety