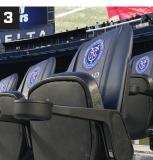

## **BRAVO SEAT**

Bravo is the more VIP cousin of our budget friendly Ovation chair, utilizing the same beam design and ergonomics but incorporating a thick padded bottom and high back. Bravo is the perfect seat for a club area or suite where you have tight spaces but are looking for a VIP level seat that will keep your fans coming back. More comfortable and cost effective than traditional stadium seats the Bravo provides ease of install and maintenance along with a flexible finished installation. Available for projects large and small the Bravo is a favorite for stadium and arena projects across North America.

## **FEATURES**

- Optional Fixed Armrest, Cup-Holder Armrest, Tip-Up Armrest, and/ or Rear Cup-Holder.
- Seat Numbers Recessed to prevent tampering. Printed with UV stable inks.
- Choose from our wide range of custom colors available.
- Available with our XZipit® Patented Interchangeable Logo System
- High Quality injection molded design
- Aluminum beam mount system with Galvanized steel brackets
- Full range of standard plastic colors and custom colors available on large projects
- 3 year warranty on structural components and mechanical features
- Tight unoccupied envelope allows for maximum egress pathways and safety