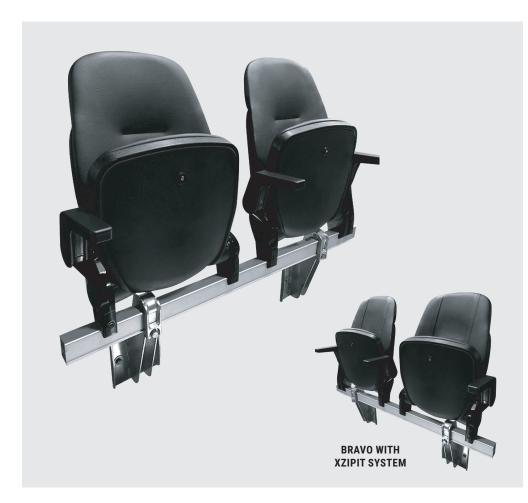

## **FEATURES**

- Optional Fixed Armrest, Cup-Holder Armrest, Tip-Up Armrest, and/ or Rear Cup-Holder.
- Seat Numbers Recessed to prevent tampering. Printed with UV stable inks.
- Choose from our wide range of custom colors available.
- Available with our XZipit® Patented Interchangeable Logo System
- High Quality injection molded design
- Aluminum beam mount system with Galvanized steel brackets
- Full range of standard plastic colors and custom colors available on large projects
- 3 year warranty on structural components and mechanical features
- Tight unoccupied envelope allows for maximum egress pathways and safety